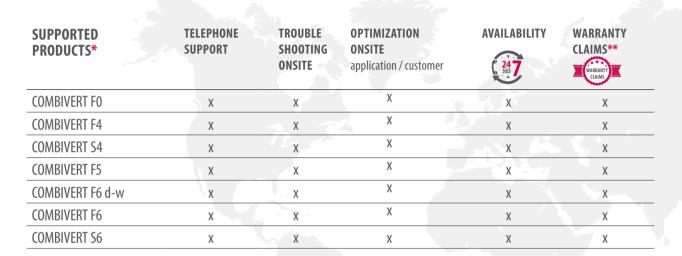

<sup>\* =</sup> details on request at the Service Partner

<sup>\*\* =</sup> This service partner is authorized to provide repairs in warranty according to the supported products.