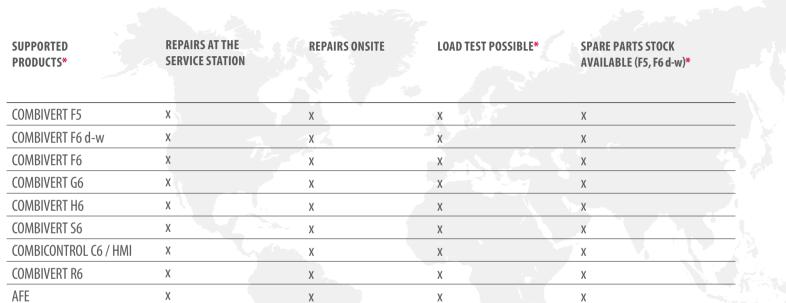

| x                    | Х                | Х              | Х                             | Х                                                | x            | Х                    |
| COMBIVERT R6           | Х        | Х                    | Х                | X              | X                             | Х                                                | cr ← x       | Х                    |
| AFE                    | Х        | Х                    | Х                | x              | Х                             | Х                                                | X            | Х                    |

\* = details on request at the Service Partner

**\*\*** = This service partner is authorized to provide repairs in warranty according to the supported products.

## REPAIRS





\* = details on request at the Service Partner